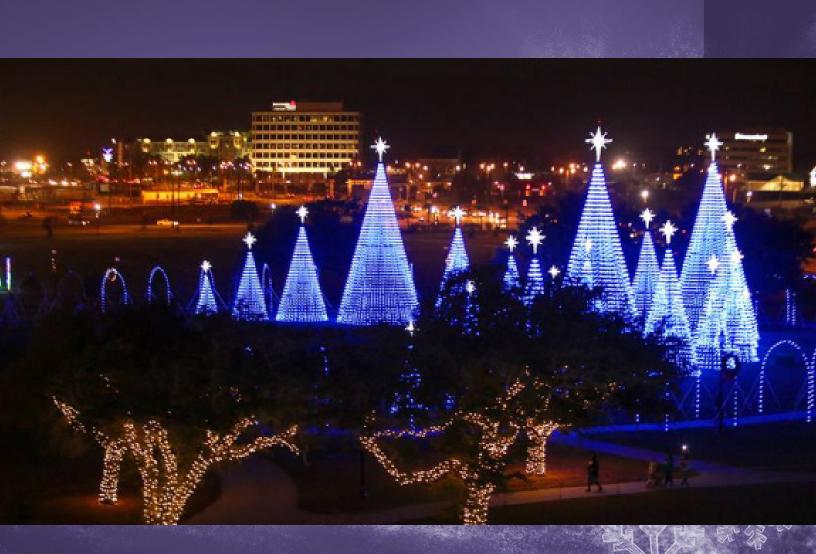

## Giant Christmas trees... nothing is more impressive!

#### O Tammembaum

From 18 feet to world record status...your panel tree can "grow" every year, and it's made in America with a solid steel frame! At 137 feet, we held the Guinness World Record for panel tree height for 8 years!