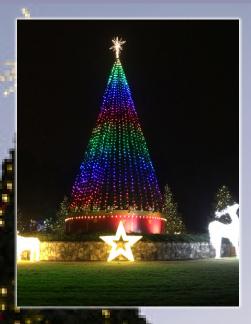

## Giant Christmas trees... nothing is more impressive!

#### O Tammembaum

From 18 feet to world record status...your panel tree can "grow" every year, and it's made in America with a solid steel frame! At 137 feet, we held the Guinness World Record for panel tree height for 8 years!