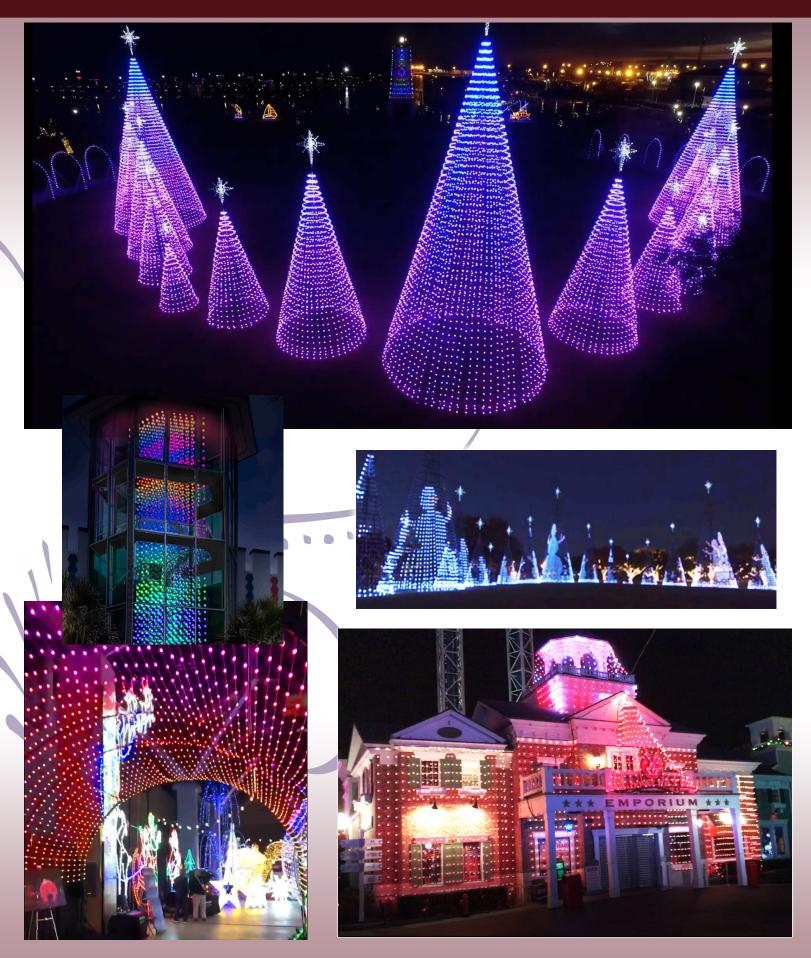

## Giant Christmas trees... nothing is more impressive!

#### O Tammembaum

From 18 feet to world record status...your panel tree can "grow" every year, and it's made in America with a solid steel frame! At 137 feet, we held the Guinness World Record for panel tree height for 8 years!

### customized with your themes and synced with your music!

光 🖻 🕅

Accent Lighting

Accent and peripheral lighting turns your public area into a work of art!

arkle a

mal

Shine

#### Specialty Lighting

Interior Areas Transformed into Celebrations of Light

tand Out!