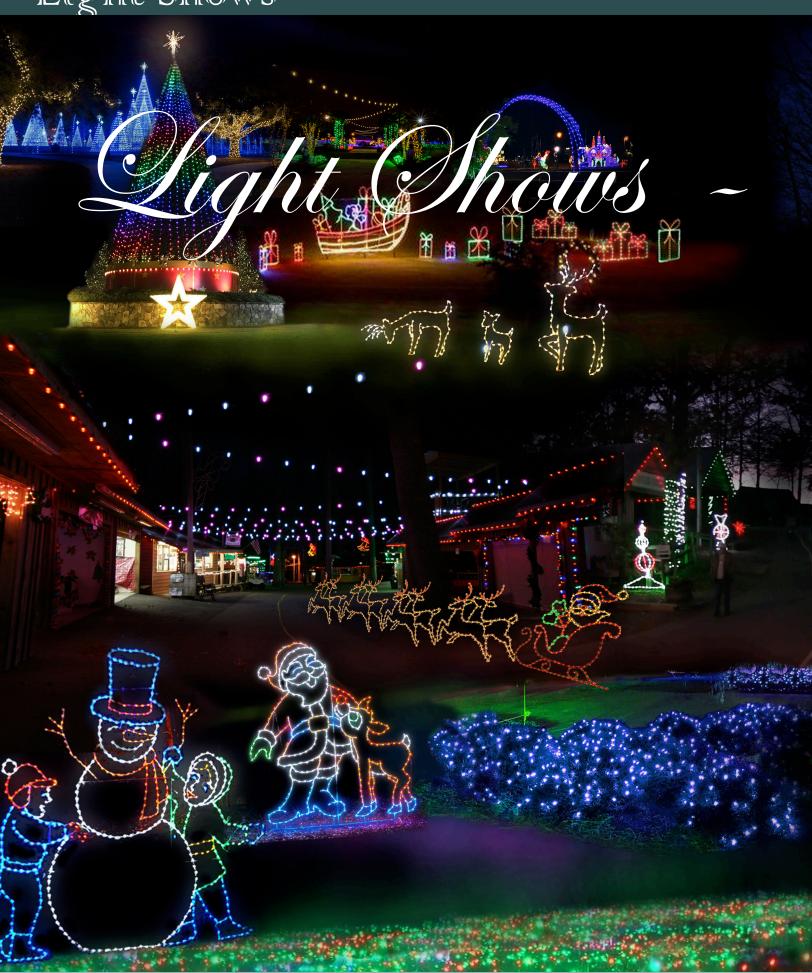

#### RGB Shows

RGB light shows are the ultimate in customizeable, exciting and interactive light shows for your park or community! We have years of experience in designing, creating, programming and installing light show elements like the ones you see on these pages. Walk-through or drive-through, we can do it all. Let us help you get creative! Call 800.522.0718 to find out more!