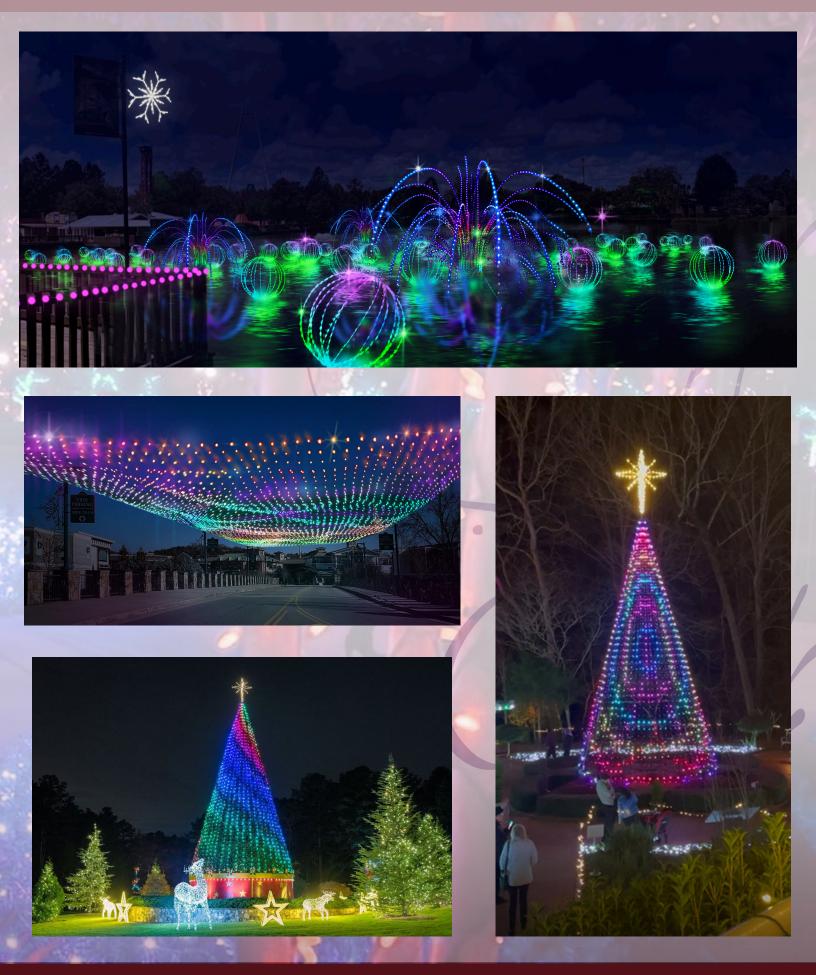

## Giant Christmas trees... nothing is more impressive!

#### O Tammembaum

From 18 feet to world record status...your panel tree can "grow" every year, and it's made in America with a solid steel frame! At 137 feet, we held the Guinness World Record for panel tree height for 8 years!

#### RGB Shows

RGB light shows are the ultimate in customizeable, exciting and interactive light shows for your park or community! We have years of experience in designing, creating, programming and installing light show elements like the ones you see on these pages. Walk-through or drive-through, we can do it all. Let us help you get creative! Call 800.522.0718 to find out more!

#### RGB Shows