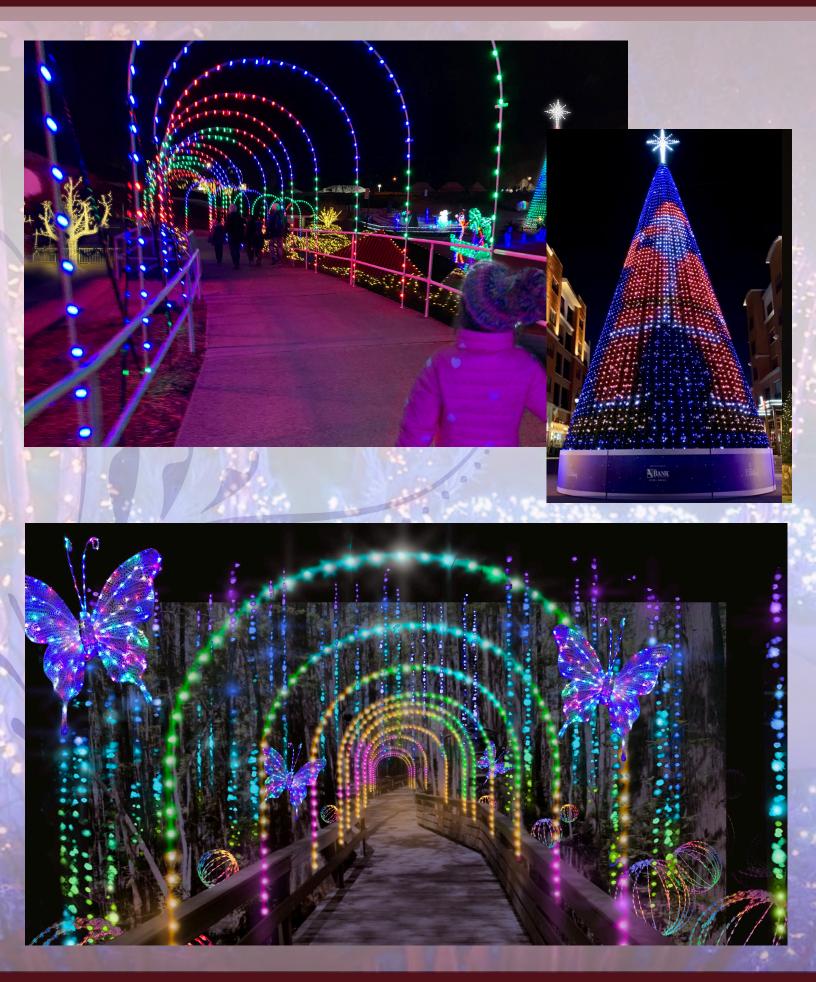

#### Arches

#### RGB Shows

RGB light shows are the ultimate in customizeable, exciting and interactive light shows for your park or community! We have years of experience in designing, creating, programming and installing light show elements like the ones you see on these pages. Walk-through or drive-through, we can do it all. Let us help you get creative! Call 800.522.0718 to find out more!

#### RGB Decor

#### RGB Shows