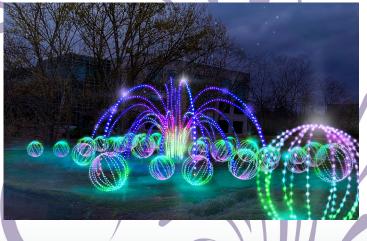

#### RGB Shows

RGB light shows are the ultimate in customizeable, exciting and interactive light shows for your park or community! We have years of experience in designing, creating, programming and installing light show elements like the ones you see on these pages. Walk-through or drive-through, we can do it all. Let us help you get creative! Call 800.522.0718 to find out more!

#### RGB Shows