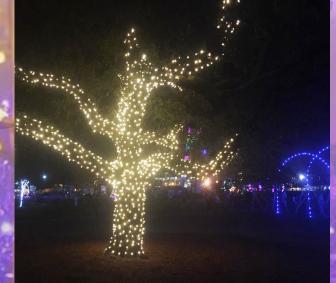

## Giant Christmas trees... nothing is more impressive!

#### O Tammembaum

From 18 feet to world record status...your panel tree can "grow" every year, and it's made in America with a solid steel frame! At 137 feet, we held the Guinness World Record for panel tree height for 8 years!