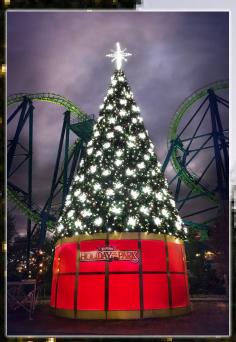

## Giant Christmas trees... nothing is more impressive!

#### O Tammembaum

From 18 feet to world record status...your panel tree can "grow" every year, and it's made in America with a solid steel frame! At 137 feet, we held the Guinness World Record for panel tree height for 8 years!