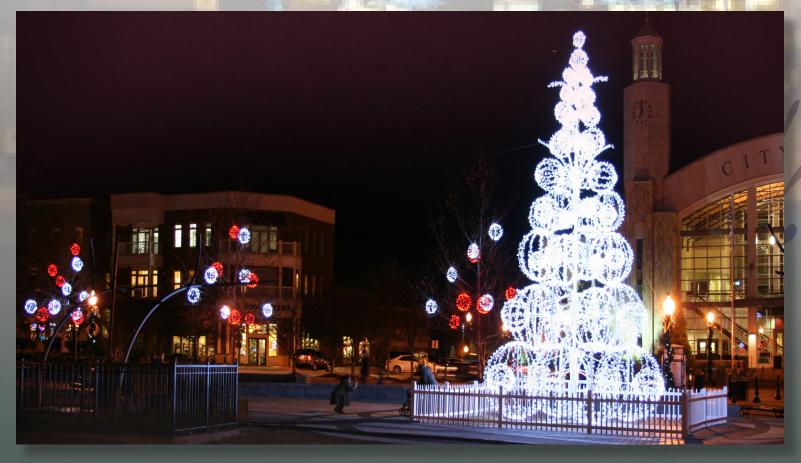

## Giant Christmas trees... nothing is more impressive!

#### O Tammembaum

From 18 feet to world record status...your panel tree can "grow" every year, and it's made in America with a solid steel frame! At 137 feet, we held the Guinness World Record for panel tree height for 8 years!