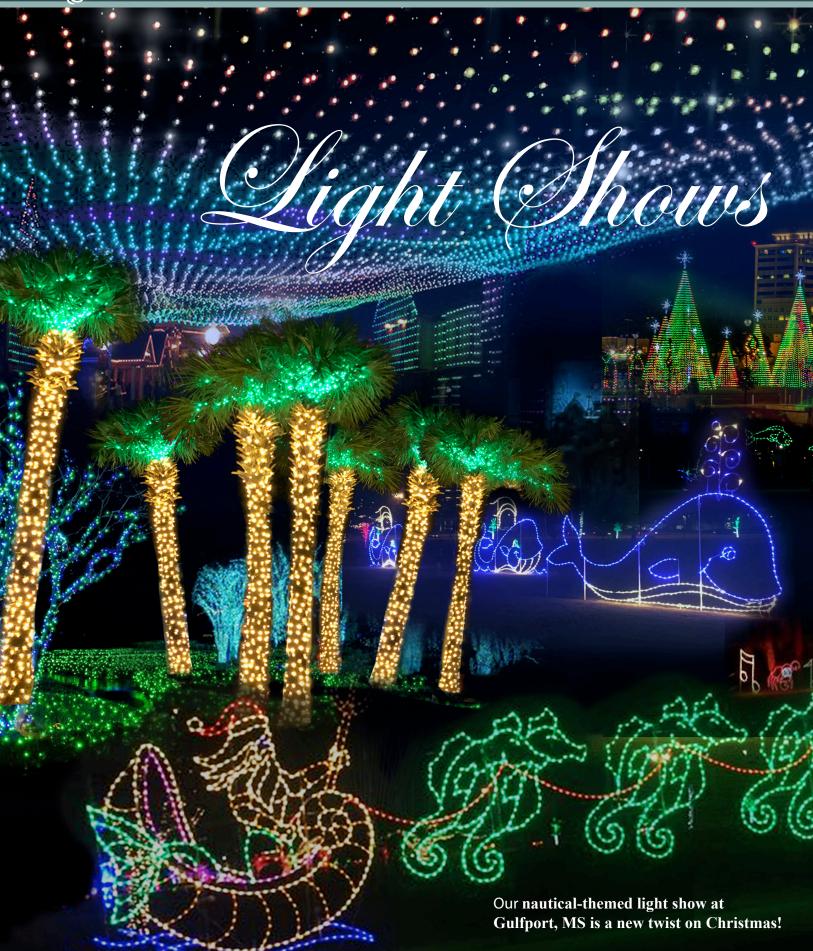

#### RGB Shows

RGB light shows are the ultimate in customizeable, exciting and interactive light shows for your park or community! We have years of experience in designing, creating, programming and installing light show elements like the ones you see on these pages. Walk-through or drive-through, we can do it all. Let us help you get creative! Call 800.522.0718 to find out more!

#### RGB Shows