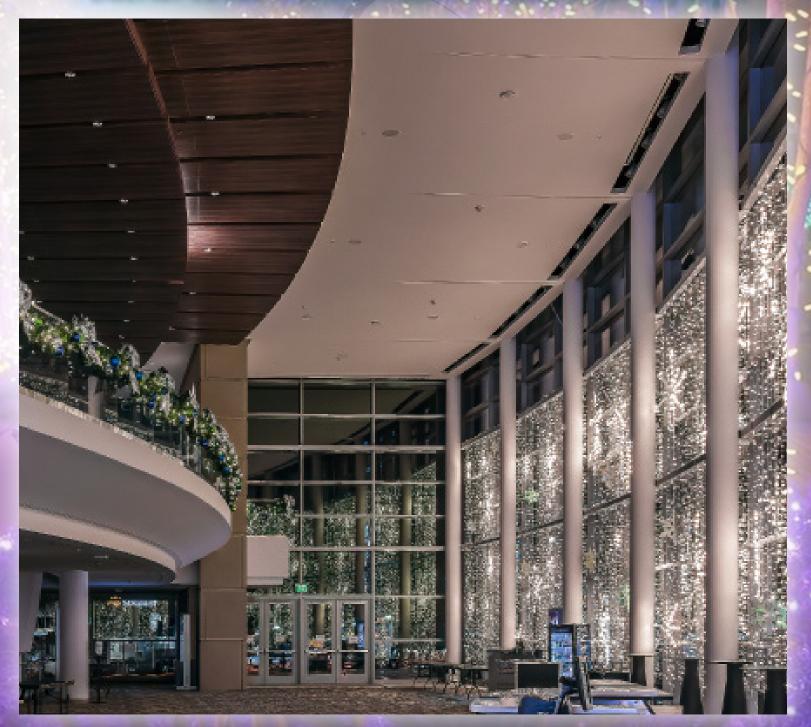

### customized with your themes and synced with your music!

光 🖻 🕅

Accent Lighting

Accent and peripheral lighting turns your public area into a work of art!

arkle a

mal

Shine

#### Specialty Lighting

Interior Areas Transformed into Celebrations of Light

tand Out!