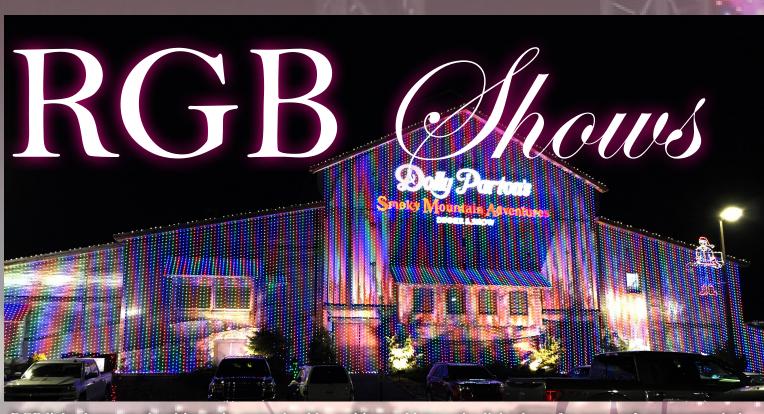

#### RGB Shows

RGB light shows are the ultimate in customizeable, exciting and interactive light shows for your park or community! We have years of experience in designing, creating, programming and installing light show elements like the ones you see on these pages. Walk-through or drive-through, we can do it all. Let us help you get creative! Call 800.522.0718 to find out more!