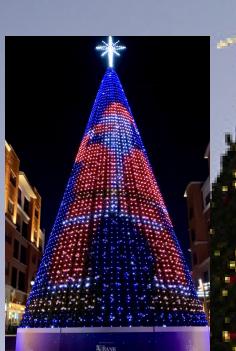

## Giant Christmas trees... nothing is more impressive!

#### O Tammembaum

From 18 feet to world record status...your panel tree can "grow" every year, and it's made in America with a solid steel frame! At 137 feet, we held the Guinness World Record for panel tree height for 8 years!