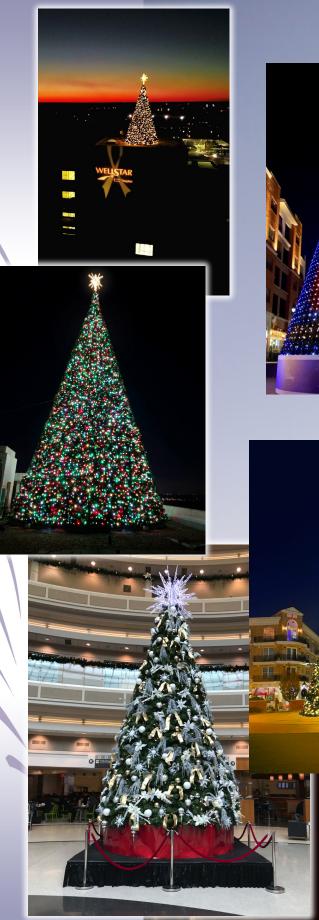

## Giant Christmas trees... nothing is more impressive!

#### O Tammembaum

From 18 feet to world record status...your panel tree can "grow" every year, and it's made in America with a solid steel frame! At 137 feet, we held the Guinness World Record for panel tree height for 8 years!